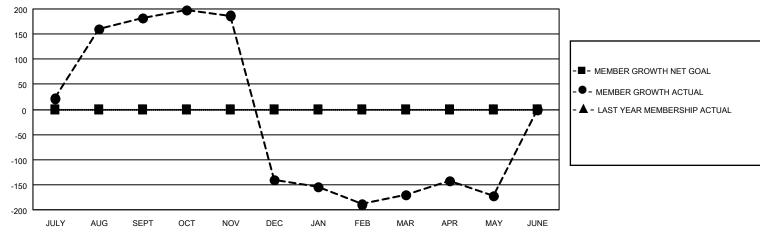

## GOALS AND ACTUAL MEMBERS CUMULATIVE

| DROPPED CLUBS: 14 |     | 69 CLUBS OF 119 ADDED 1 OR<br>MORE NEW MEMBERS | GENDER DISTRIBUTION       |                |  |
|-------------------|-----|------------------------------------------------|---------------------------|----------------|--|
|                   |     | WORE NEW WEINDERS                              | MALE                      | 1,760 (69.62%) |  |
|                   |     |                                                | FEMALE                    | 768 (30.38%)   |  |
| DROPPED MEMBERS   |     |                                                | NON BINARY                | 0 (0.00%)      |  |
|                   |     |                                                | PREFER NOT TO ANSWER      | 0 (0.00%)      |  |
| DECEASED          | 2   |                                                |                           | ,              |  |
| CLUB CANCELLED    | 209 | CLICK HERE FOR CUMULATIVE                      | TOTAL FAMILY UNIT MEMBERS | 2,024          |  |
| OTHER             | 485 | MEMBERSHIP DATA                                |                           |                |  |
| TOTAL             | 696 |                                                | FAMILY MEMBERS PAYING HAI | LF DUES 1,408  |  |
|                   |     |                                                |                           |                |  |