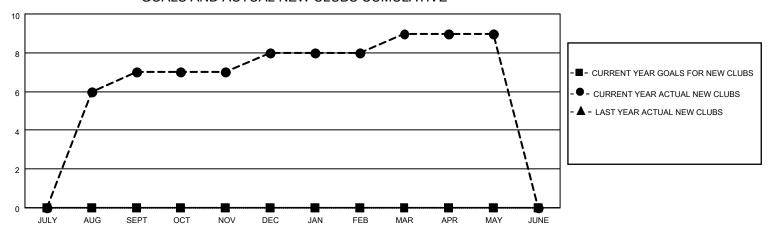

## MONTHLY MEMBERSHIP PROGRESS REPORT

LOCATION NEPAL District 325 F Results as of: 5/31/2023

| Clubs RESULTS FOR 2022-2023 |   |   |   | Members RESULTS FOR 2022-2023 |   |     |     |
|-----------------------------|---|---|---|-------------------------------|---|-----|-----|
|                             |   |   |   |                               |   |     |     |
| JULY/AUG/SEPT               | 0 | 7 | 1 | JULY/AUG/SEPT                 | 0 | 260 | 68  |
| OCT/NOV/DEC                 | 0 | 1 | 9 | OCT/NOV/DEC                   | 0 | 80  | 402 |
| JAN/FEB/MAR                 | 0 | 1 | 2 | JAN/FEB/MAR                   | 0 | 97  | 118 |
| APR/MAY/JUNE                | 0 | 0 | 2 | APR/MAY/JUNE                  | 0 | 139 | 106 |

## GOALS AND ACTUAL NEW CLUBS CUMULATIVE



## GOALS AND ACTUAL MEMBERS CUMULATIVE



| DROPPED CLUBS: 14 |     | 69 CLUBS OF 119 ADDED 1 OR<br>MORE NEW MEMBERS | GENDER DISTRIBUTION       |                |  |
|-------------------|-----|------------------------------------------------|---------------------------|----------------|--|
|                   |     | WORE NEW WEINDERS                              | MALE                      | 1,760 (69.62%) |  |
|                   |     |                                                | FEMALE                    | 768 (30.38%)   |  |
| DROPPED MEMBERS   |     |                                                | NON BINARY                | 0 (0.00%)      |  |
|                   |     |                                                | PREFER NOT TO ANSWER      | 0 (0.00%)      |  |
| DECE